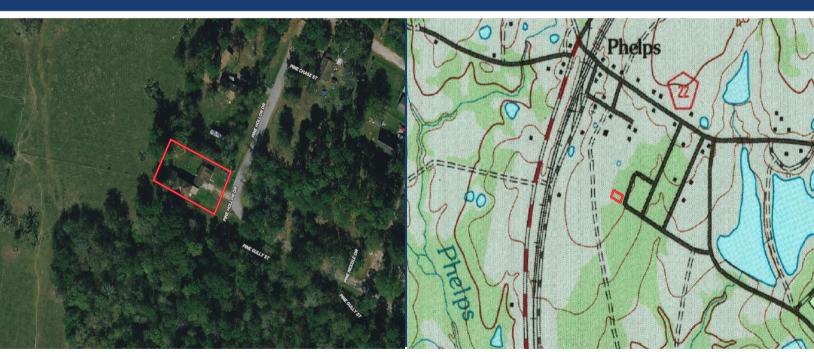

## 10 PINE HOLLOW DRIVE

Directions: From Huntsville, take Hwy 190 east. Turn right on FM 2296. Turn left on Watson Lake Road. Turn right on Pine Needle. At dead end go right and road will go straight into property.