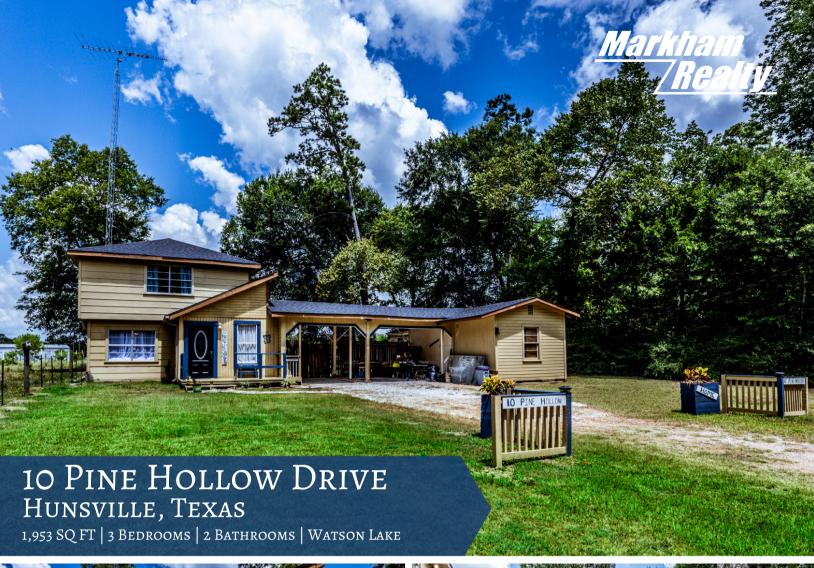

## 10 PINE HOLLOW DRIVE

Welcome to quiet, country living. This home was recently updated with new vinyl plank flooring in primary bedroom and hallway, tile flooring in foyer, french drains, partial gutters, landscaping and more. Open living area with spacious kitchen and dining area. Large primary suite with sliding glass door onto covered back porch. Two large secondary bedrooms upstairs with shared bath. The backyard is peaceful and serene, and backed up to large land owners for a quiet, country feel. Enjoy rural living with little disturbance. Fenced backyard and 2-car covered/attached carport with adjoining workshop. Roof replaced in 2021. Only minutes to Huntsville, which has every convenience you need. Schedule your showing today!