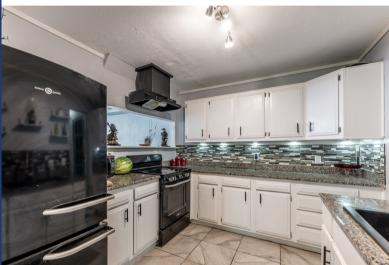

## 10 PINE HOLLOW DRIVE

Welcome to quiet, country living. This home was recently updated with new vinyl plank flooring in primary bedroom and hallway, tile flooring in foyer, french drains, partial gutters, landscaping and more. Open living area with spacious kitchen and dining area. Large primary suite with sliding glass door onto covered back porch. Two large secondary bedrooms upstairs with shared bath. The backyard is peaceful and serene, and backed up to large land owners for a quiet, country feel. Enjoy rural living with little disturbance. Fenced backyard and 2-car covered/attached carport with adjoining workshop. Roof replaced in 2021. Only minutes to Huntsville, which has every convenience you need. Schedule your showing today!