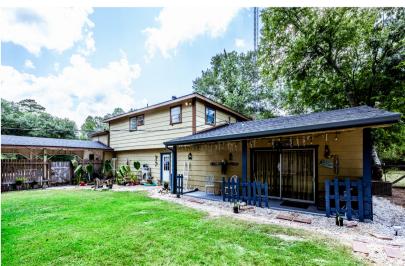

## 10 PINE HOLLOW DRIVE

Welcome to quiet, country living. This home was recently updated with new vinyl plank flooring in primary bedroom and hallway, tile flooring in foyer, french drains, partial gutters, landscaping and more. Open living area with spacious kitchen and dining area. Large primary suite with sliding glass door onto covered back porch. Two large secondary bedrooms upstairs with shared bath. The backyard is peaceful and serene, and backed up to large land owners for a quiet, country feel. Enjoy rural living with little disturbance. Fenced backyard and 2-car covered/attached carport with adjoining workshop. Roof replaced in 2021. Only minutes to Huntsville, which has every convenience you need. Schedule your showing today!