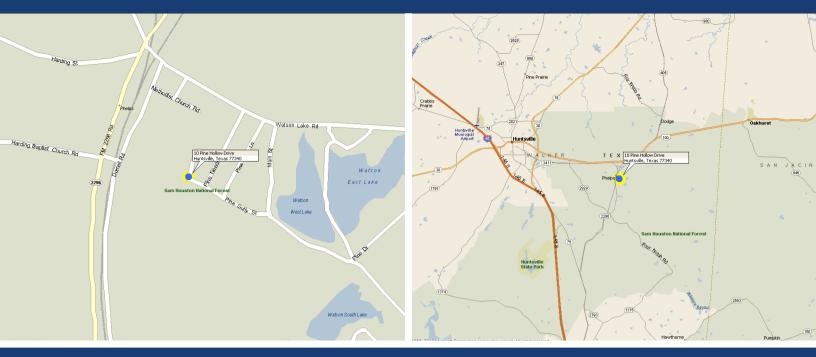

## 10 PINE HOLLOW DRIVE

Directions: From Huntsville, take Hwy 190 east. Turn right on FM 2296. Turn left on Watson Lake Road. Turn right on Pine Needle. At dead end go right and road will go straight into property.