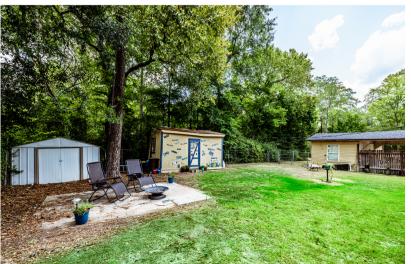

## 10 PINE HOLLOW DRIVE

Welcome to quiet, country living. This home was recently updated with new vinyl plank flooring in primary bedroom and hallway, tile flooring in foyer, french drains, partial gutters, landscaping and more. Open living area with spacious kitchen and dining area. Large primary suite with sliding glass door onto covered back porch. Two large secondary bedrooms upstairs with shared bath. The backyard is peaceful and serene, and backed up to large land owners for a quiet, country feel. Enjoy rural living with little disturbance. Fenced backyard and 2-car covered/attached carport with adjoining workshop. Roof replaced in 2021. Only minutes to Huntsville, which has every convenience you need. Schedule your showing today!